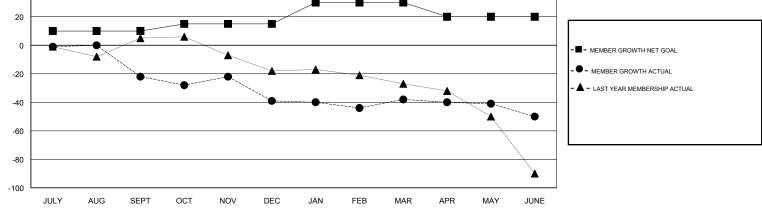

## GMT CA

|                       | Club          | S         |               | Members               |                           |                         |                                                    |  |  |
|-----------------------|---------------|-----------|---------------|-----------------------|---------------------------|-------------------------|----------------------------------------------------|--|--|
| RESULTS FOR 2018-2019 |               |           |               | RESULTS FOR 2018-2019 |                           |                         |                                                    |  |  |
| QUARTER               | NEW CLUB GOAL | NEW CLUBS | DROPPED CLUBS | QUARTER               | MEMBER GROWTH NET<br>GOAL | MEMBER GROWTH<br>ACTUAL | DROPPED<br>MEMBERS ACTUAL<br>(including transfers) |  |  |
| JULY/AUG/SEPT         | 0             | 0         | 2             | JULY/AUG/SEPT         | 10                        | 27                      | 47                                                 |  |  |
| OCT/NOV/DEC           | 1             | 0         | 0             | OCT/NOV/DEC           | 5                         | 13                      | 28                                                 |  |  |
| JAN/FEB/MAR           | 0             | 0         | 0             | JAN/FEB/MAR           | 15                        | 24                      | 20                                                 |  |  |
| APR/MAY/JUNE          | 0             | 0         | 1             | APR/MAY/JUNE          | -10                       | 34                      | 45                                                 |  |  |