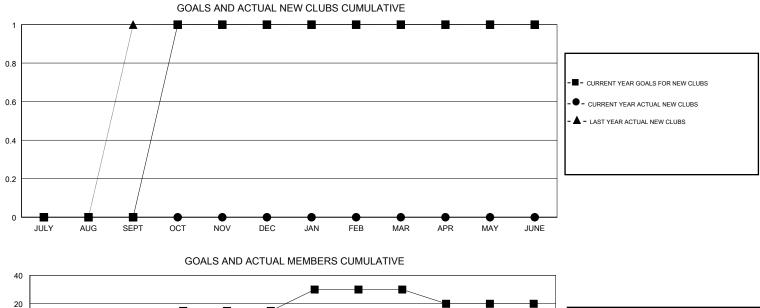

## GMT CA

|                       | Club          | S         |               | Members               |                           |                         |                                                    |  |  |
|-----------------------|---------------|-----------|---------------|-----------------------|---------------------------|-------------------------|----------------------------------------------------|--|--|
| RESULTS FOR 2018-2019 |               |           |               | RESULTS FOR 2018-2019 |                           |                         |                                                    |  |  |
| QUARTER               | NEW CLUB GOAL | NEW CLUBS | DROPPED CLUBS | QUARTER               | MEMBER GROWTH NET<br>GOAL | MEMBER GROWTH<br>ACTUAL | DROPPED<br>MEMBERS ACTUAL<br>(including transfers) |  |  |
| JULY/AUG/SEPT         | 0             | 0         | 2             | JULY/AUG/SEPT         | 10                        | 27                      | 47                                                 |  |  |
| OCT/NOV/DEC           | 1             | 0         | 0             | OCT/NOV/DEC           | 5                         | 13                      | 28                                                 |  |  |
| JAN/FEB/MAR           | 0             | 0         | 0             | JAN/FEB/MAR           | 15                        | 24                      | 20                                                 |  |  |
| APR/MAY/JUNE          | 0             | 0         | 1             | APR/MAY/JUNE          | -10                       | 34                      | 45                                                 |  |  |